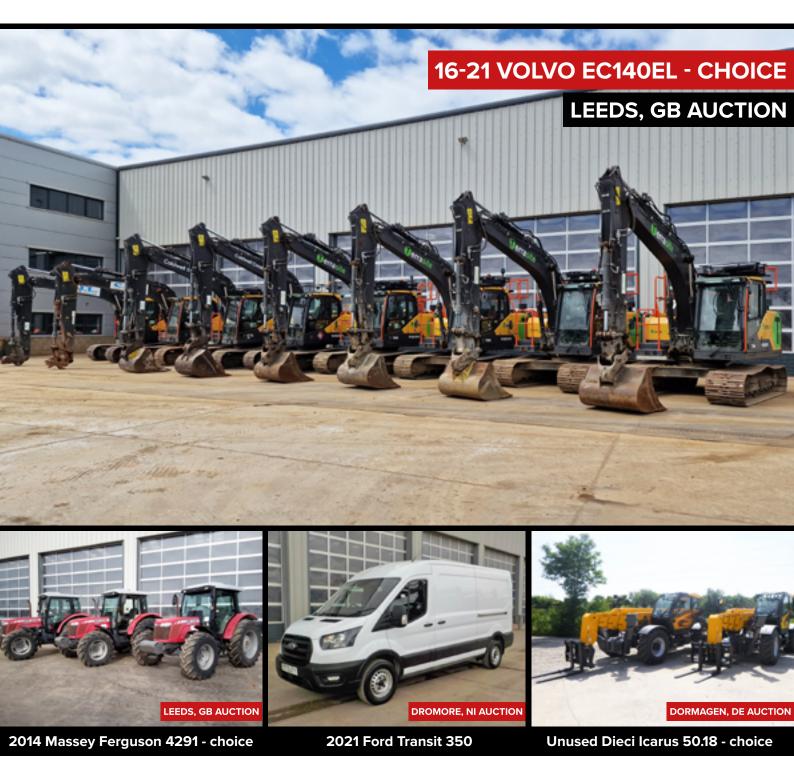

Unused Doosan DX140LC - choice

17-19 Hitachi ZX135US-6 - choice

2015 Terex TWH226 Material Handler

2018 JCB JS160W

16-21 Volvo EC140EL - choice

16-19 JCB JS131LC - choice

2015 Liebherr LH35MT Material Handler

07-08 Genie GS4390 - choice

2014 Massey Ferguson 4297

2016 Nifty Lift HR21 HYBRID MK1B

2014 Genie GS3369RT

2014 Massey Ferguson 4291 - choice

11-12 Genie Z45/25J - choice

12-14 Skyjack SJ3219 - choice

2007 Valtra T160

15-16 Ford Transit Dropside Tipper - choice

14-19 Peugeot Partner - choice

14-18 Ford Transit Dropside Pick Up - choice

2016 Ford Transit 290

ERECTOR E OF GERL

2018 Volkswagen Crafter

2018 Peugeot Expert

15-21 Ford Transit 350 - choice