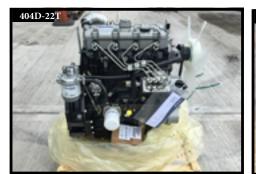

### NEW AND REMANUFACTURED PERKINS, JCB, FORD AND CAT (PERKINS BUILD) ENGINES

NEW PERKINS 404D-22 AND 404D-22T OPTIONS AVAILABLE. SUITABLE REPLACEMENT FOR MOST KR, HR, HP, GN AND GP BUILDS. WORLDWIDE SHIPPING.

2022 PERKINS 404D-22 ENGINE

2022 PERKINS 404D-22 ENGINE

PERKINS 1004 PHASER SHORT ENGINES BUILT TO ORDER. FOR 1004.4, 1004.40 TURBO AND NON TURBO, AND ALSO 1004.42.

NEW JCB 444 ENGINES. TIER 2 AND TIER 3 MECHANICAL ENGINES.