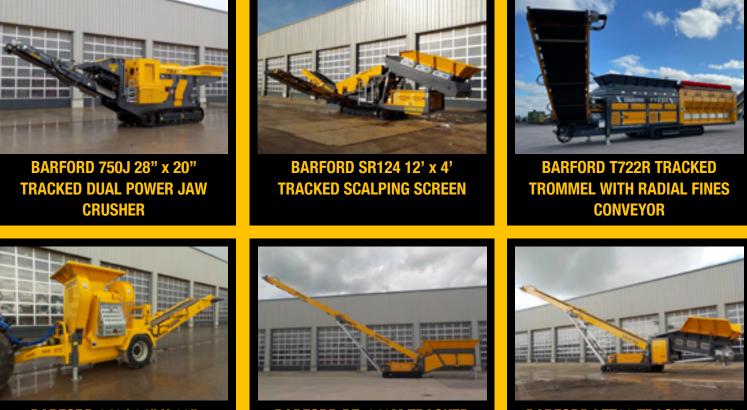

## **BARFORD MANUFACTURERS OF MOBILE SCREENING AND MATERIAL HANDLING EQUIPMENT.**

BARFORD 640J 24" X 16" **PTO JAW CRUSHER** 

**BARFORD BF7048M TRACKED** FEEDER C/W REVERSIBLE **HYDRAULIC AUGER/AGITATOR** 

**BARFORD LFT80 TRACKED LOW LEVEL FEED STACKER** 

WITH A FOCUS ON RELIABILITY, SIMPLICITY AND FUNCTIONALITY, BARFORD EQUIPMENT IS GUARANTEED TO **GET THE JOB DONE!** 

Contact +44 (0) 2882 897 406, +44 (0) 7734 489 237 or email info@barford.com to discuss further.