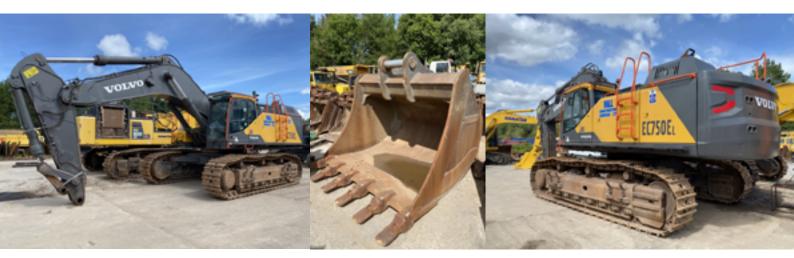

#### 2017 Volvo EC750EL - 9000h

Mass excavation spec (2.9m arm / 6.6m boom)

Owned from new

Full service history

Green seatbelt light

5.7m<sup>3</sup> Miller bucket Boxing ring (removed in photos) with orange handrails Rear and RHS cameras FOPS Guard